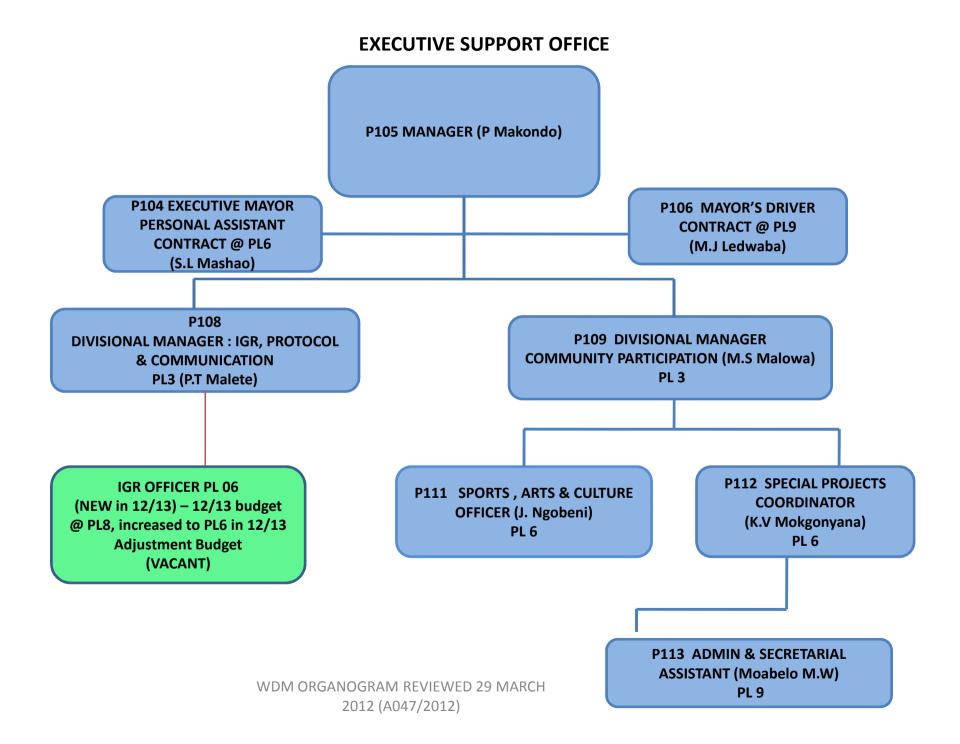

Vacant

Not budgeted in 13/14

New budgeted post in 13/14



# WATERBERG DISTRICT MUNICIPALITY

# ORGANISATIONAL STRUCTURE implementation status in 13/14 budget

WDM ORGANOGRAM REVIEWED 29 MARCH 2012 (A047/2012)

# **ORGANISATIONAL STRUCTURE REVIEWED 29 MARCH 2012**



### OFFICE OF THE MUNICIPAL MANAGER



#### **BUDGET AND TREASURY OFFICE**





#### PLANNING & ECONOMIC DEVELOPMENT



# INFRASTRUCTURE DEVELOPMENT





# **OFFICE OF THE SPEAKER**



WDM ORGANOGRAM REVIEWED 29 MARCH 2012 (A047/2012)

# **OFFICE OF THE CHIEF WHIP**



#### SOCIAL DEVELOPMENT AND COMMUNITY SERVICES



WDM ORGANOGRAM REVIEWED 29 MARCH 2012 (A047/2012)

MDC = Modimolle Disaster Centre LDC = Lephalale Disaster Centre







WDM ORGANOGRAM REVIEWED 29 MARCH 2012 (A047/2012)