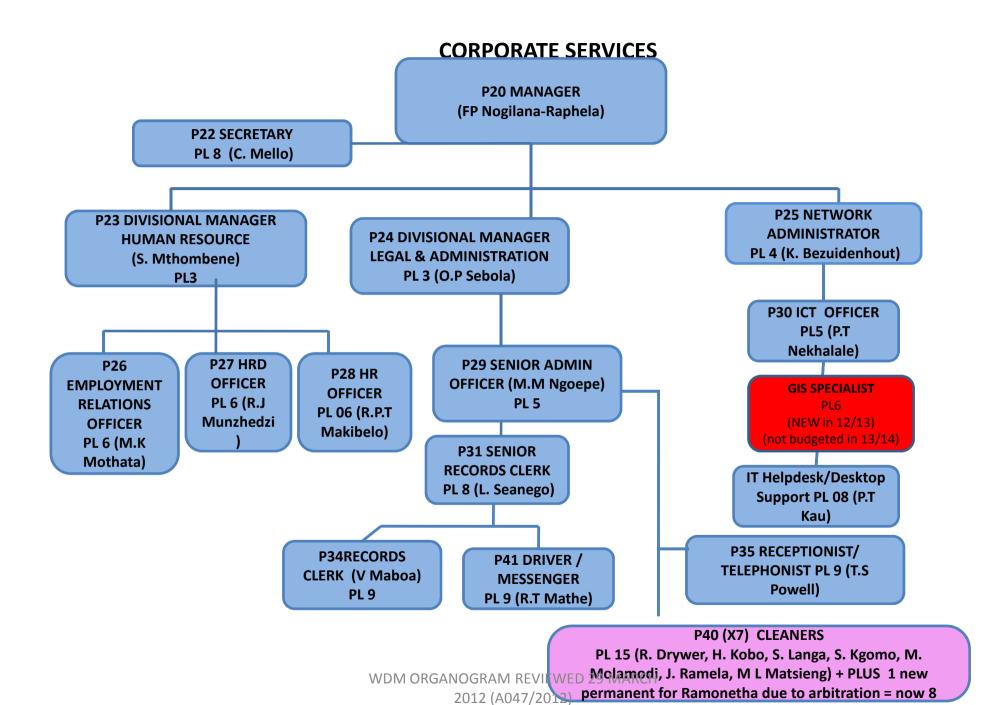

# ORGANISATIONAL STRUCTURE implementation status in 13/14 budget

WDM ORGANOGRAM REVIEWED 29 MARCH 2012 (A047/2012)