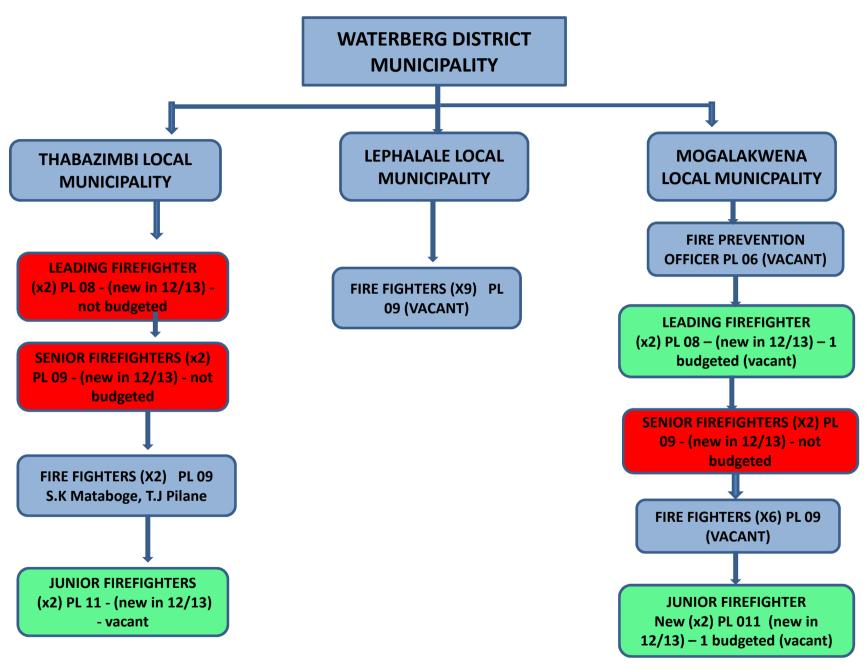

#### SOCIAL DEVELOPMENT AND COMMUNITY SERVICES

WDM ORGANOGRAM REVIEWED 29 MARCH 2012 (A047/2012)

MDC = Modimolle Disaster Centre LDC = Lephalale Disaster Centre

WDM ORGANOGRAM REVIEWED 29 MARCH 2012 (A047/2012)