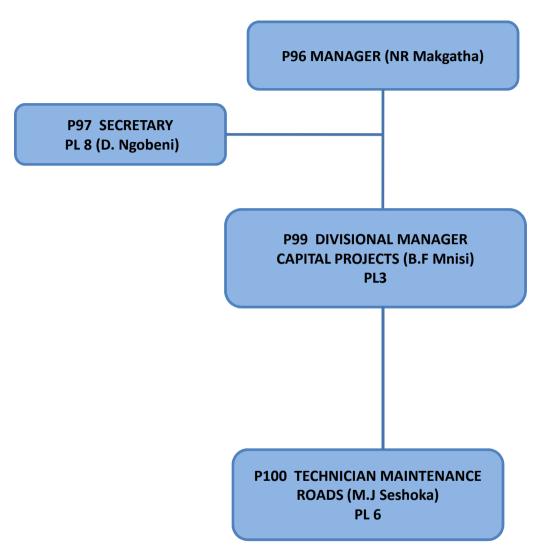

Vacant

Not budgeted in 13/14

New budgeted post in 13/14



# WATERBERG DISTRICT MUNICIPALITY

# ORGANISATIONAL STRUCTURE implementation status in 13/14 budget

WDM ORGANOGRAM REVIEWED 29 MARCH 2012 (A047/2012)

# **ORGANISATIONAL STRUCTURE REVIEWED 29 MARCH 2012**



### OFFICE OF THE MUNICIPAL MANAGER



#### **BUDGET AND TREASURY OFFICE**





#### PLANNING & ECONOMIC DEVELOPMENT



# INFRASTRUCTURE DEVELOPMENT





# **OFFICE OF THE SPEAKER**



WDM ORGANOGRAM REVIEWED 29 MARCH 2012 (A047/2012)

# **OFFICE OF THE CHIEF WHIP**



#### SOCIAL DEVELOPMENT AND COMMUNITY SERVICES



WDM ORGANOGRAM REVIEWED 29 MARCH 2012 (A047/2012)

MDC = Modimolle Disaster Centre LDC = Lephalale Disaster Centre







WDM ORGANOGRAM REVIEWED 29 MARCH 2012 (A047/2012)