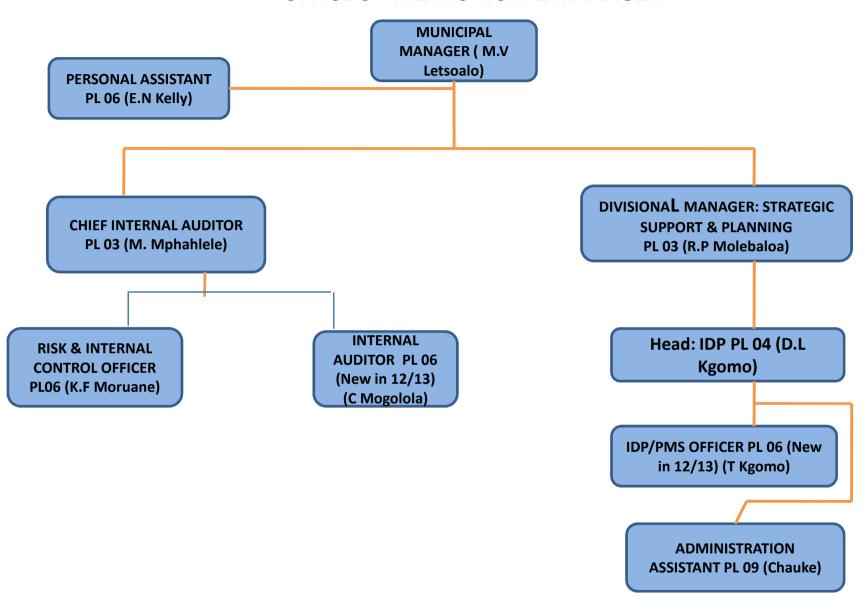

Vacant

Not budgeted in 13/14

New budgeted post in 13/14



# WATERBERG DISTRICT MUNICIPALITY

# ORGANISATIONAL STRUCTURE implementation status in 13/14 budget

WDM ORGANOGRAM REVIEWED 29 MARCH 2012 (A047/2012)

# **ORGANISATIONAL STRUCTURE REVIEWED 29 MARCH 2012**



### OFFICE OF THE MUNICIPAL MANAGER



#### **BUDGET AND TREASURY OFFICE**





#### PLANNING & ECONOMIC DEVELOPMENT



# INFRASTRUCTURE DEVELOPMENT





# **OFFICE OF THE SPEAKER**



WDM ORGANOGRAM REVIEWED 29 MARCH 2012 (A047/2012)

# **OFFICE OF THE CHIEF WHIP**



#### SOCIAL DEVELOPMENT AND COMMUNITY SERVICES



WDM ORGANOGRAM REVIEWED 29 MARCH 2012 (A047/2012)

MDC = Modimolle Disaster Centre LDC = Lephalale Disaster Centre







WDM ORGANOGRAM REVIEWED 29 MARCH 2012 (A047/2012)