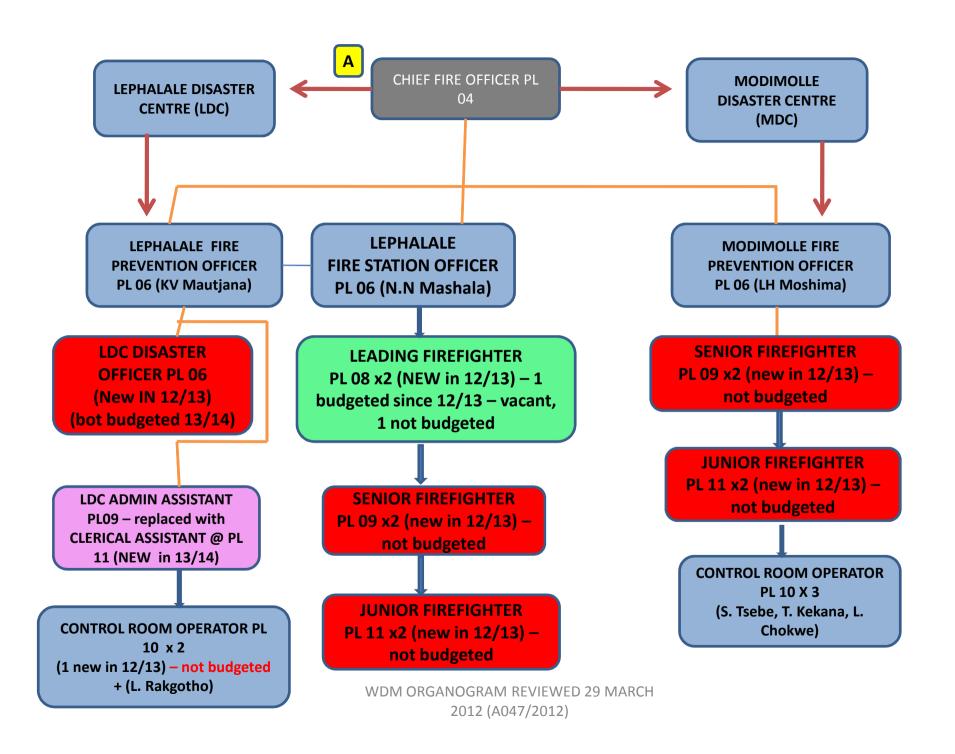

#### SOCIAL DEVELOPMENT AND COMMUNITY SERVICES

WDM ORGANOGRAM REVIEWED 29 MARCH 2012 (A047/2012)

MDC = Modimolle Disaster Centre LDC = Lephalale Disaster Centre

WDM ORGANOGRAM REVIEWED 29 MARCH 2012 (A047/2012)