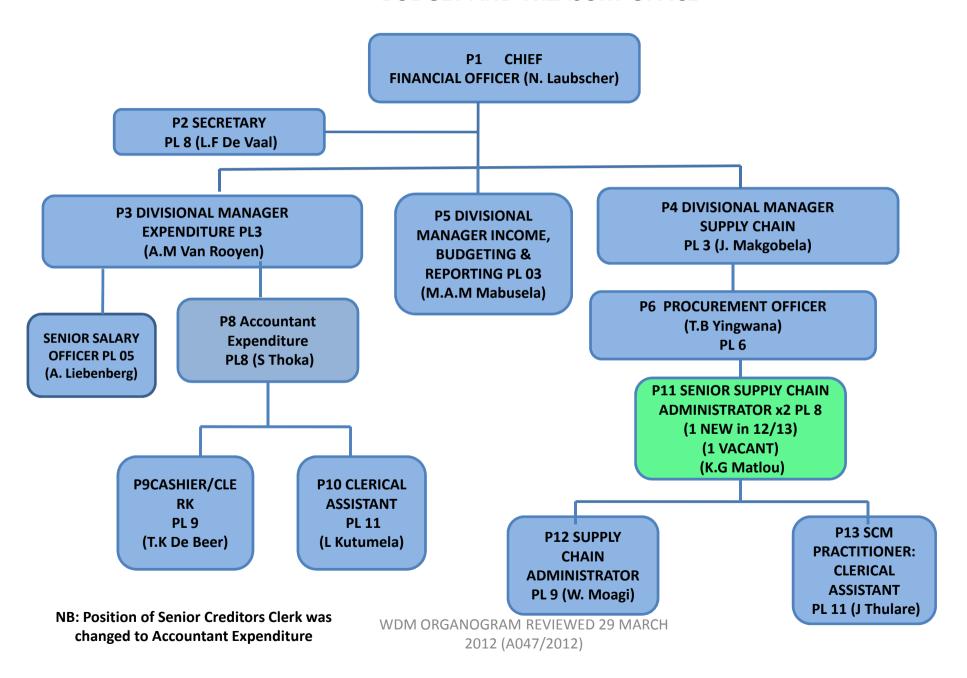

Vacant

Not budgeted in 13/14

New budgeted post in 13/14



# WATERBERG DISTRICT MUNICIPALITY

# ORGANISATIONAL STRUCTURE implementation status in 13/14 budget

WDM ORGANOGRAM REVIEWED 29 MARCH 2012 (A047/2012)

# **ORGANISATIONAL STRUCTURE REVIEWED 29 MARCH 2012**



### OFFICE OF THE MUNICIPAL MANAGER



#### **BUDGET AND TREASURY OFFICE**





#### PLANNING & ECONOMIC DEVELOPMENT



# INFRASTRUCTURE DEVELOPMENT





# **OFFICE OF THE SPEAKER**



WDM ORGANOGRAM REVIEWED 29 MARCH 2012 (A047/2012)

# **OFFICE OF THE CHIEF WHIP**



#### SOCIAL DEVELOPMENT AND COMMUNITY SERVICES



WDM ORGANOGRAM REVIEWED 29 MARCH 2012 (A047/2012)

MDC = Modimolle Disaster Centre LDC = Lephalale Disaster Centre







WDM ORGANOGRAM REVIEWED 29 MARCH 2012 (A047/2012)