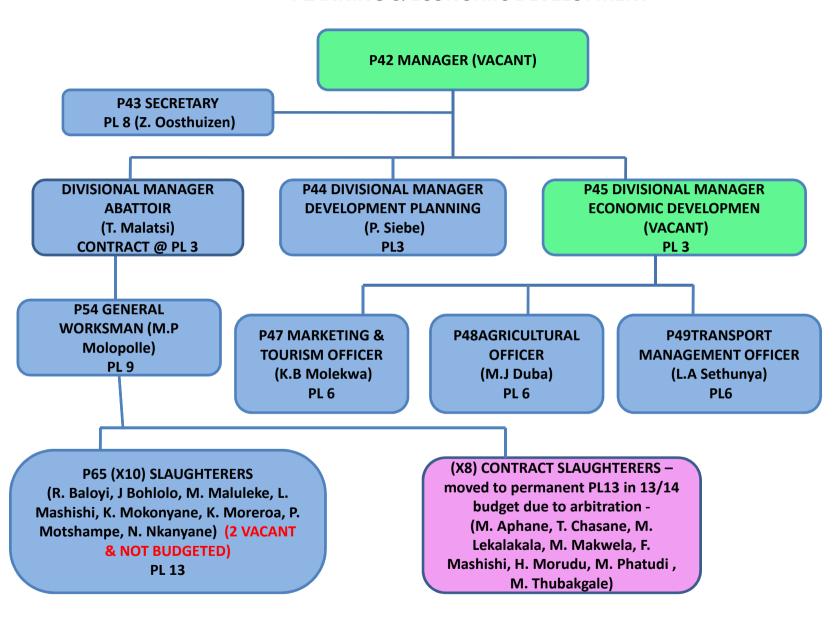

Vacant

Not budgeted in 13/14

New budgeted post in 13/14



# WATERBERG DISTRICT MUNICIPALITY

# ORGANISATIONAL STRUCTURE implementation status in 13/14 budget

WDM ORGANOGRAM REVIEWED 29 MARCH 2012 (A047/2012)

# **ORGANISATIONAL STRUCTURE REVIEWED 29 MARCH 2012**



### OFFICE OF THE MUNICIPAL MANAGER



#### **BUDGET AND TREASURY OFFICE**





#### PLANNING & ECONOMIC DEVELOPMENT



# INFRASTRUCTURE DEVELOPMENT





# **OFFICE OF THE SPEAKER**



WDM ORGANOGRAM REVIEWED 29 MARCH 2012 (A047/2012)

# **OFFICE OF THE CHIEF WHIP**



#### SOCIAL DEVELOPMENT AND COMMUNITY SERVICES



WDM ORGANOGRAM REVIEWED 29 MARCH 2012 (A047/2012)

MDC = Modimolle Disaster Centre LDC = Lephalale Disaster Centre







WDM ORGANOGRAM REVIEWED 29 MARCH 2012 (A047/2012)