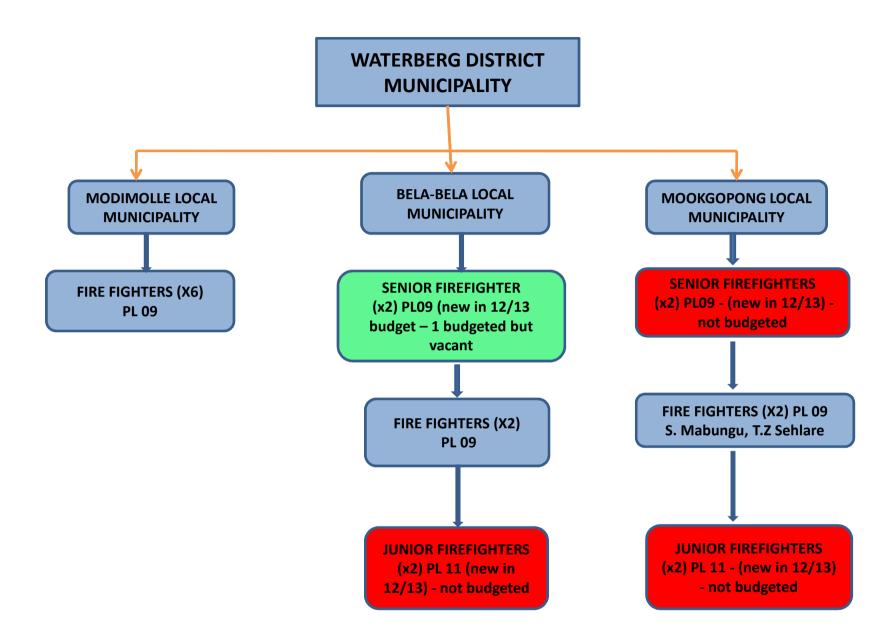

#### SOCIAL DEVELOPMENT AND COMMUNITY SERVICES

WDM ORGANOGRAM REVIEWED 29 MARCH 2012 (A047/2012)

MDC = Modimolle Disaster Centre LDC = Lephalale Disaster Centre

WDM ORGANOGRAM REVIEWED 29 MARCH 2012 (A047/2012)