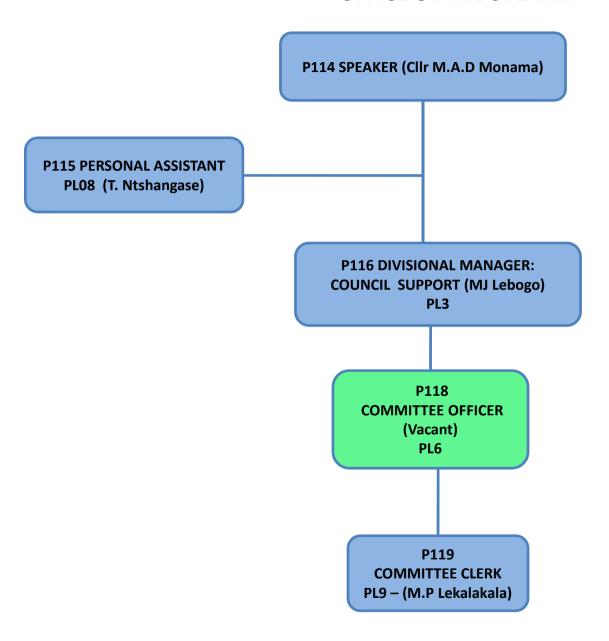

Vacant

Not budgeted in 13/14

New budgeted post in 13/14



# WATERBERG DISTRICT MUNICIPALITY

# ORGANISATIONAL STRUCTURE implementation status in 13/14 budget

WDM ORGANOGRAM REVIEWED 29 MARCH 2012 (A047/2012)

# **ORGANISATIONAL STRUCTURE REVIEWED 29 MARCH 2012**



### OFFICE OF THE MUNICIPAL MANAGER



#### **BUDGET AND TREASURY OFFICE**





#### PLANNING & ECONOMIC DEVELOPMENT



# INFRASTRUCTURE DEVELOPMENT





# **OFFICE OF THE SPEAKER**



WDM ORGANOGRAM REVIEWED 29 MARCH 2012 (A047/2012)

# **OFFICE OF THE CHIEF WHIP**



#### SOCIAL DEVELOPMENT AND COMMUNITY SERVICES



WDM ORGANOGRAM REVIEWED 29 MARCH 2012 (A047/2012)

MDC = Modimolle Disaster Centre LDC = Lephalale Disaster Centre







WDM ORGANOGRAM REVIEWED 29 MARCH 2012 (A047/2012)