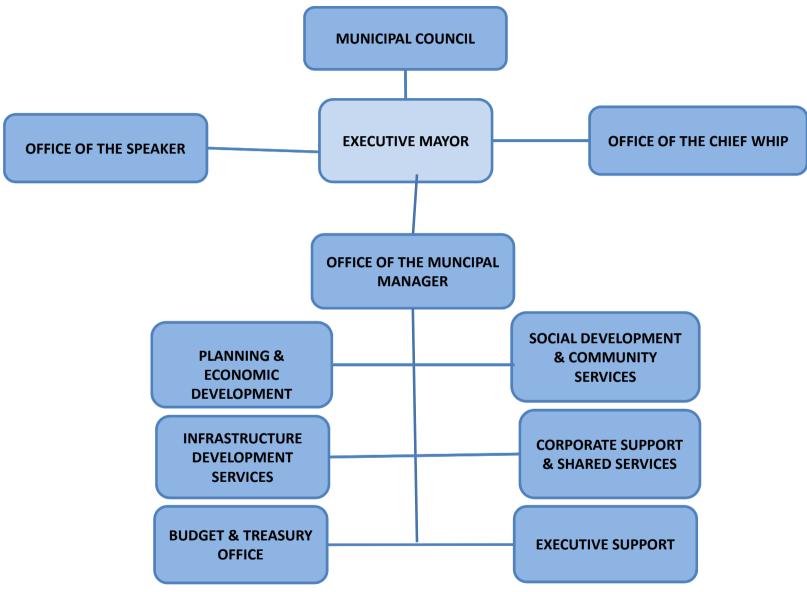

Vacant

Not budgeted in 13/14

New budgeted post in 13/14



# WATERBERG DISTRICT MUNICIPALITY

# ORGANISATIONAL STRUCTURE implementation status in 13/14 budget

WDM ORGANOGRAM REVIEWED 29 MARCH 2012 (A047/2012)

# **ORGANISATIONAL STRUCTURE REVIEWED 29 MARCH 2012**



### OFFICE OF THE MUNICIPAL MANAGER



#### **BUDGET AND TREASURY OFFICE**





#### PLANNING & ECONOMIC DEVELOPMENT



# INFRASTRUCTURE DEVELOPMENT





# **OFFICE OF THE SPEAKER**



WDM ORGANOGRAM REVIEWED 29 MARCH 2012 (A047/2012)

# **OFFICE OF THE CHIEF WHIP**



#### SOCIAL DEVELOPMENT AND COMMUNITY SERVICES



WDM ORGANOGRAM REVIEWED 29 MARCH 2012 (A047/2012)

MDC = Modimolle Disaster Centre LDC = Lephalale Disaster Centre







WDM ORGANOGRAM REVIEWED 29 MARCH 2012 (A047/2012)