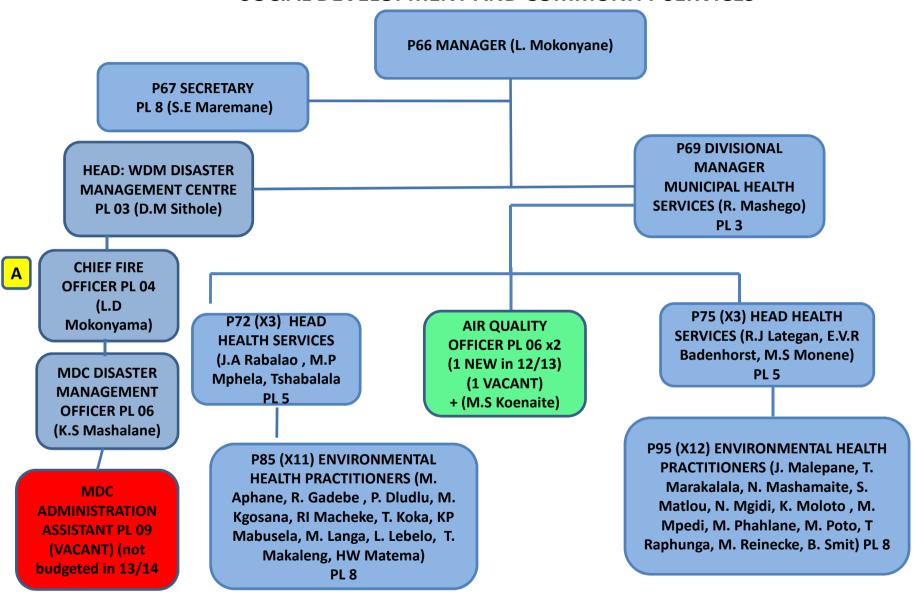

#### SOCIAL DEVELOPMENT AND COMMUNITY SERVICES

WDM ORGANOGRAM REVIEWED 29 MARCH 2012 (A047/2012)

MDC = Modimolle Disaster Centre LDC = Lephalale Disaster Centre

WDM ORGANOGRAM REVIEWED 29 MARCH 2012 (A047/2012)